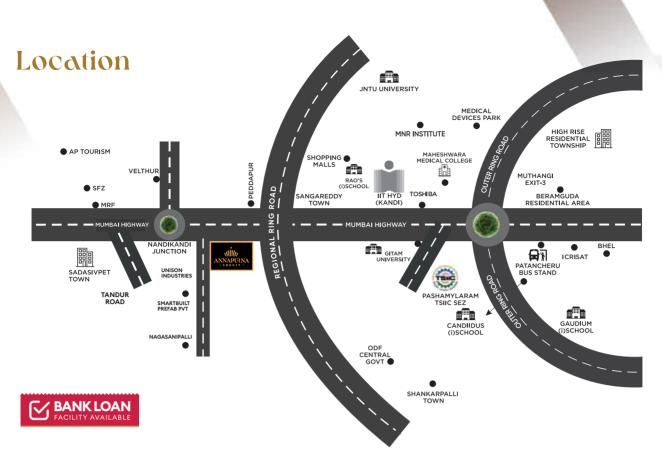

## Premium Open Plots with Vibrant Living Ahead @ Peddapur – Mumbai Highway

Introducing a one-of-a-kind real estate marvel, a sprawling 32-acre premier highway-facing commercial and residential open plots development with DTCP and RERA approvals, promising high return on investment and an exceptional living experience. Situated in an ideal location, this visionary project boasts outstanding connectivity, offering easy access to key destinations and urban centres.

## **Highlights of Annapurna County**

- Mumbai Hyderabad National highway facing project
- Very close proximity to RRR (Double Trumpet Interchange) +
- Very close to Samyuktha International School ✦
- 2 mins drive from Sangareddy town +

Play Area

Beautiful Landscaping

and Parks

5 mins from IIT Hyderabad Kandi

10 mins drive from MNR Group of Institutions

& 33 feet internal

Personalized

Plotting

∔ .

✦

✦

Overhead

Watertank

**Tiled Footpaths** 

15 mins drive from Toshiba Transmission & Distribution India pvt

20 mins drive from Muthangi Medical devices park (Sultanpur)